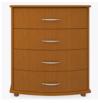

### Chest 3 Drawers

Combining the romance of a bygone era with a contemporary twist, the fluid lines and sensuously curved fronts of the Camelot Collection bring a modern edge to a classic design. Select from a range of stylish hardware options to accentuate the sinuous curves. The product is required to be wall mounted for safety. Using the kit provided, please follow provided instructions exactly.

Model: CACH30 25W 21D 29H