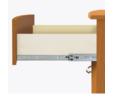

#### Drawers

Are constructed with both dowel and mechanical fasteners for additional strength. Ball bearing removable slides are fully extendable.