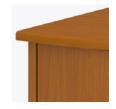

**Curved Front** 

The graceful curved front is a signature Camelot feature.

Waterfall Edging on Top

Waterfall edging creates continuous smooth surface for easy cleaning.