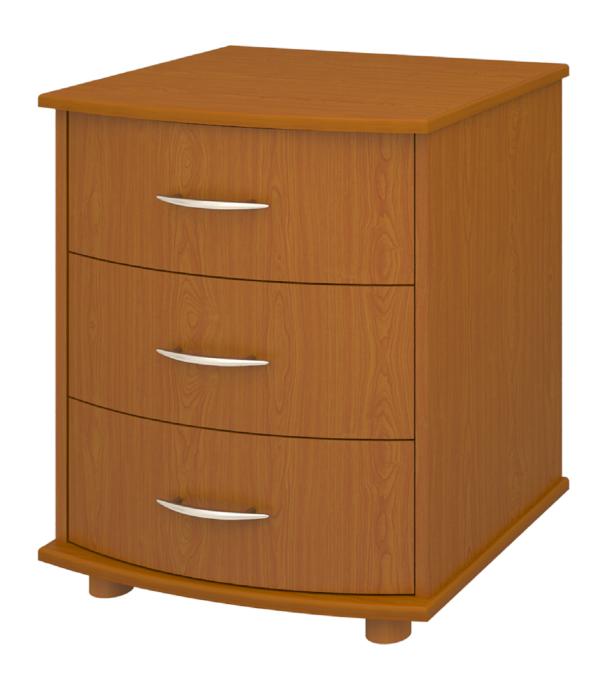

### Chest 3 Drawers

Combining the romance of a bygone era with a contemporary twist, the fluid lines and sensuously curved fronts of the Camelot Collection bring a modern edge to a classic design. Select from a range of stylish hardware options to accentuate the sinuous curves. The product is required to be wall mounted for safety. Using the kit provided, please follow provided instructions exactly.

**Curved Front** 

The graceful curved front is a signature Camelot feature.

Waterfall Edging on Top

Waterfall edging creates continuous smooth surface for easy cleaning.

#### Drawers

Are constructed with both dowel and mechanical fasteners for additional strength. Ball bearing removable slides are fully extendable.